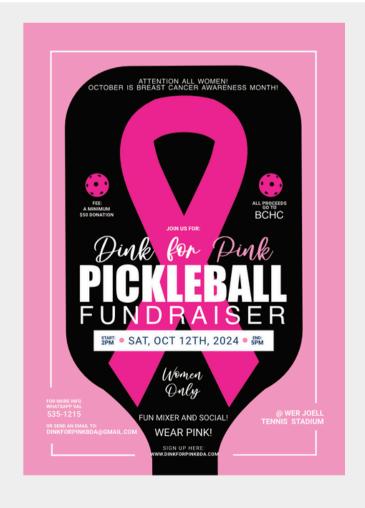

#### **DINK FOR PINK 2024**

The Dink for Pink Pickleball fundraiser is a fun women-only event held every October, in honour of Breast Cancer Awareness Month.

Four years ago, a handful of pickleball-loving ladies decided it would be fun to throw a tournament to raise funds for cancer.

The event has grown more popular every year since. It is no longer a tournament, but an 'open play/mixer' and very social!

Women who are beginners to advanced are welcome to join this fun afternoon.

This year's event was held on Saturday Oct 12th and raised \$8605! All proceeds to go to Bermuda Cancer and Health Centre.