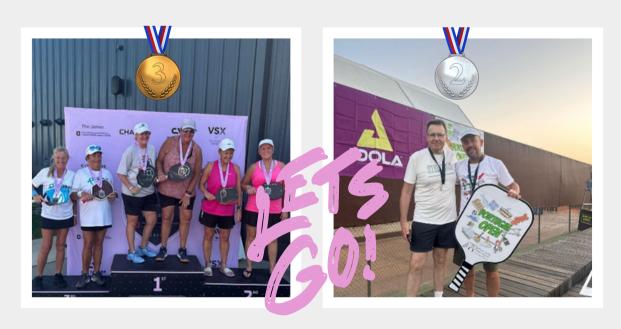

#### Congratulations!

**Left:** Sue Chiappa and Sarah Fox win Bronze at the <u>APP Women's Signature event</u> in Columbus, OH. **Right:** Gary Perry takes Silver in men's doubles at Portugal Open and Bronze in mixed doubles.